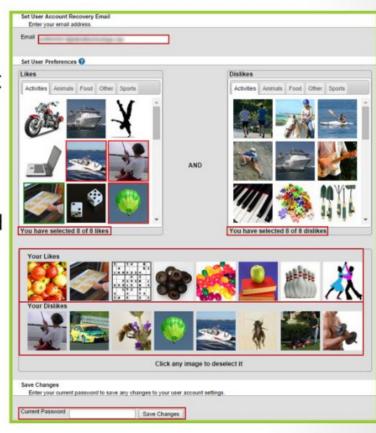

#### Feature

- Set User Account Recovery Email
- Set User Preferences
  - Select 8-Likes and 8-Dislikes
- Confirm Current Password
- Save Changes