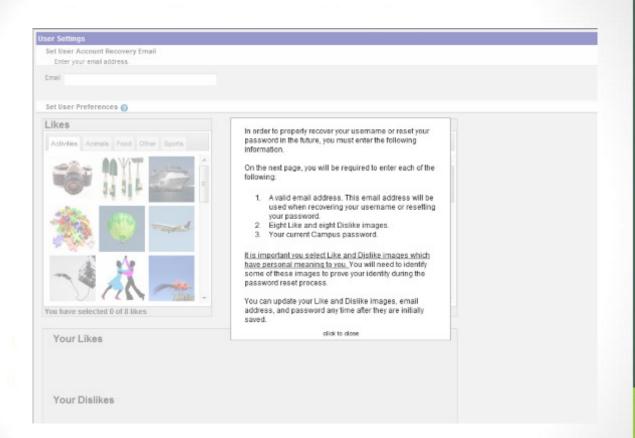

# Parent Account Security

#### Feature

- Set User Account Recovery Email
- Set User Preferences
  - Select 8-Likes and 8-Dislikes
- Confirm Current Password
- Save Changes