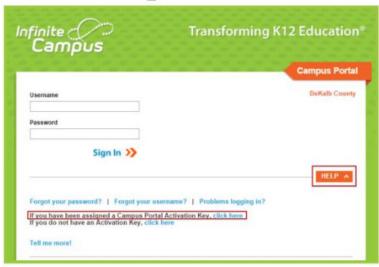

## Infinite Campus Website

- Click Help
- If you have been assigned a Campus Portal Activation Key, click here.