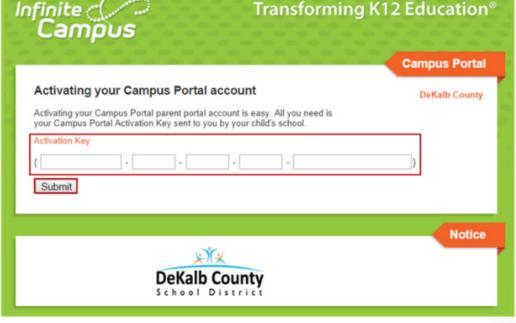

## Infinite Campus Website

- Click Help
- If you have been assigned a Campus Portal Activation Key, click here.