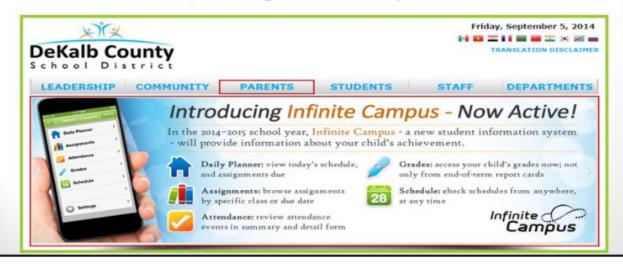

## Infinite Campus Website

- Campus Portal Website Address
  - https://campus.dekalb.k12.ga.us/campus/portal/dekalb.jsp
- DCSD Website
  - Click on Parents → Infinite Campus Portal or
  - Click on the 'Introducing Infinite Campus' Banner