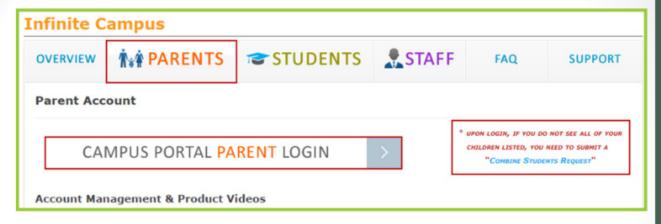

## Infinite Campus Website

- Parent Tab
  - Campus Portal Parent Login
  - Combine Students Request Form